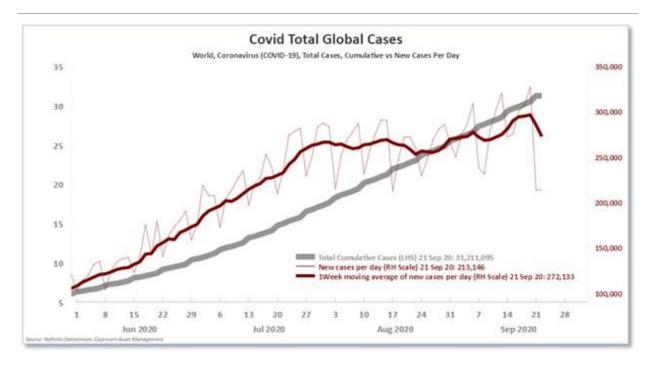

### **Corona Tracker**

| GLOBAL CASES<br>SOURCE - RELITERS |                    |           | 5:18         |                 |
|-----------------------------------|--------------------|-----------|--------------|-----------------|
|                                   | Confirmed<br>Cases | New Cases | Total Deaths | Total Recovered |
| GLOBAL                            | 31,211,095         | 213,146   | 962,705      | 21,569,044      |